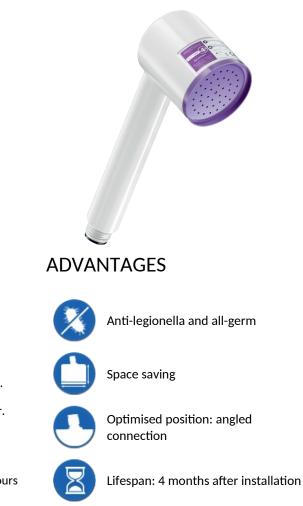

## FILT'RAY Compact 4-month shower filter

Ref. AT20461

Sterile

## DESCRIPTION

FILT'RAY Compact 4-month shower filter Ref. AT20461

| AQUATOOLS anti-Legionella and all-germ shower filter.                            |  |
|----------------------------------------------------------------------------------|--|
| Device made from ABS.                                                            |  |
| Membrane type: tubular microfiltration.                                          |  |
| Membrane made from polyethylene.                                                 |  |
| Pore cut-off threshold: 0.1µm nominal and 0.2µm absolute sterilising grade.      |  |
| Qualified water volume per duration of use: 12,000 litres.                       |  |
| Filtration flow rate: 6.5 lpm at 1 bar, 11.8 lpm at 3 bar and 14.2 lpm at 5 bar. |  |
| (filter only, excludes any flow rate restriction in the shower valve).           |  |
| Maximum upstream pressure at the point-of-use: 5 bar.                            |  |
| Maximum lifespan: 4 months after installation.                                   |  |
| Resistance to thermal shocks: 70°C for 30 minutes.                               |  |
| Resistance to chemical shocks: active chlorine levels up to 100 ppm for 4 hours  |  |
| (cumulative total).                                                              |  |
| Sterile filter.                                                                  |  |
| CE Class I medical device.                                                       |  |
| Weight: empty filter 133g / full filter 259g.                                    |  |
| Reference for a single unit. Must be ordered in multiples of 10.                 |  |
| Packaged in boxes of 10 units.                                                   |  |