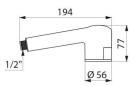

## FILT'RAY Compact 4-month shower filter - Ref. AT20461

| Connector  | M1/2"                                                        |
|------------|--------------------------------------------------------------|
| Technology | Point-of-use filtration                                      |
| Height     | 77mm                                                         |
| Length     | 194mm                                                        |
| Flow rate  | 6.2 lpm at 1 bar, 11.2 lpm at 3 bar<br>and 13.2 lpm at 5 bar |
| Diameter   | 56mm                                                         |
| Lifespan   | 4 months                                                     |
| Norms      | ACS WIRKS KTW<br>BWGL                                        |