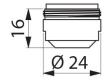

## **HYGIENE+ outlet**

Ref. AT923024

M24/100

## **TECHNICAL CHARACTERISTICS**

HYGIENE+ outlet - Ref. AT923024

| Connector | M24/100                          |
|-----------|----------------------------------|
| Finish    | Hostaform® - chrome-plated brass |