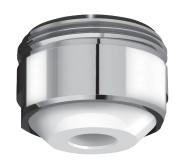

## **DESCRIPTION**

**HYGIENE+ outlet** 

Ref. AT923024

HYGIENE+ free flow outlet M24/100 for basin mixers and taps.

With no grid or partitions in contact with the water.

Water cannot stagnate in the internal part, reducing bacterial development. Made from Hostaform® which reduces the build-up of scale.

Chrome-plated brass collar.

Sold individually.

Can only be installed on a mixer/tap with a restricted flow rate to ensure a good flow with no splashing.

## **ADVANTAGES**

Smooth surface reduces bacterial development

Fits any mixer or tap with a restricted flow rate