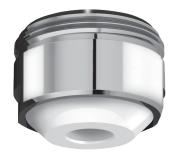

## DESCRIPTION

HYGIENE+ outlet Ref. AT923024.50P

HYGIENE+ free flow outlet M24/100 for basin taps/mixers. No grid or partitions in contact with water. No water stagnation is possible in internal parts reducing bacterial development. Made of Hostaform<sup>®</sup> reducing scale build-up. Chrome-plated brass ring. Supplied in packs of 50. Can only be installed on a tap or mixer with an already limited flow rate in order to maintain a good flow without splashing.