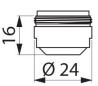

## **HYGIENE+ outlet**

Ref. AT923024.50P

M24/100

## **TECHNICAL CHARACTERISTICS**

HYGIENE+ outlet - Ref. AT923024.50P

Supply

M24/100

Finish

Hostaform<sup>®</sup> - laiton chromé