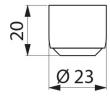

## **TECHNICAL CHARACTERISTICS**

**HYGIENE+ outlet - Ref. AT923022** 

| Supply | F22/100                          |
|--------|----------------------------------|
| Finish | Hostaform® - chrome-plated brass |