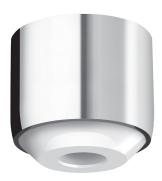

## **DESCRIPTION**

**HYGIENE+ outlet** 

Ref. AT923022

HYGIENE+ free flow outlet F22/100 for basin mixers and taps.

With no grid or partitions in contact with the water.

Water cannot stagnate in the internal part, reducing bacterial development. Made from Hostaform® which reduces the build-up of scale.

Chrome-plated brass collar.

Sold individually.

Can only be installed on a mixer/tap with a restricted flow rate to ensure a good flow with no splashing.