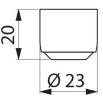

## **TECHNICAL CHARACTERISTICS**

HYGIENE+ outlet - Ref. AT923022.50P

Supply

F22/100

Finish

Hostaform<sup>®</sup> - chrome-plated brass