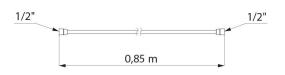

#### SILVER flexible shower hose Ref. AT836T3

Smooth food-grade, metal-effect, reinforced PVC, SILVER flexible shower hose, FF1/2", L. 0.85m. Easy to maintain and reduces bacterial retention. PVC hose reinforced with polyester threads, complies with European standard EN 1113. Smooth, food grade, PVC inner tube. Chrome-plated, conical brass connectors 1/2". Will withstand strain up to 50kg, bending and twisting.

## TECHNICAL CHARACTERISTICS

| SILVER flexible shower hose | e - Ref. AT836T3 |
|-----------------------------|------------------|
|-----------------------------|------------------|

| Connector | FF1/2"     |
|-----------|------------|
| Length    | 0.85m      |
| Finish    | Smooth PVC |
| Norms     | ACS        |