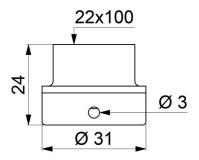

#### Vandal-resistant push-fit connector F22/100 - Ref. AT821122

| Connector | F22/100             |
|-----------|---------------------|
| Height    | 24mm                |
| Finish    | Chrome-plated brass |
| Norms     | ACS WRAS            |