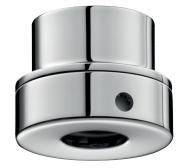

# Vandal-resistant push-fit connector F22/100

Ref. AT821122

For tap filters

#### DESCRIPTION

Vandal-resistant push-fit connector F22/100 Ref. AT821122

Push-fit connector F22/100 for tap filters. For quick and easy installation of filtration devices. Vandal-resistant model: tamperproof connector to avoid any vandalism or unauthorised use or removal of the filter.