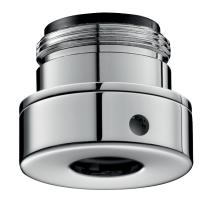

## **DESCRIPTION**

Vandal-resistant push-fit connector M24/100 Ref. AT821124

Push-fit connector M24/100 for tap filters. For quick and easy installation of filtration devices. Vandal-resistant model: tamperproof connector to avoid any vandalism or unauthorised use or removal of the filter.

## **ADVANTAGES**

For quick and easy installation of filters

Vandal-resistant model