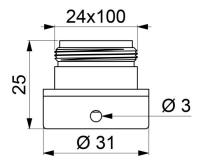

## TECHNICAL CHARACTERISTICS

Vandal-resistant push-fit connector M24/100 - Ref. AT821124

| Connector | M24/100             |
|-----------|---------------------|
| Height    | 25mm                |
| Finish    | Chrome-plated brass |
| Norms     | ACS WWRAS           |