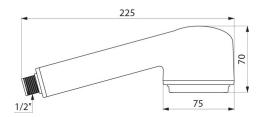

#### FILT'RAY 1-month shower head filter - Ref. AT030723

| Connector  | M1/2"                               |
|------------|-------------------------------------|
| Technology | Point-of-use filtration             |
| Height     | 70mm                                |
| Length     | 225mm                               |
| Flow rate  | 11.9 lpm at 3 bar, 4.5 lpm at 1 bar |
| Lifespan   | 1 month                             |
| Norms      | ACS ( E JAWRAS                      |