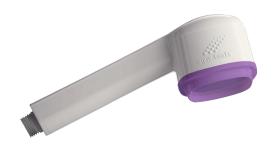

# FILT'RAY 1-month shower head filter

Ref. AT030723

Non-sterile

#### FILT'RAY 1-month shower head filter

Ref. AT030723

AQUATOOLS anti-Legionella and all-germ shower filter.

Device made from MBS.

Membrane type: tubular microfiltration.

Membrane made from polyethylene.

Pore cut-off threshold: 0.1μm nominal and 0.2μm absolute sterilising grade.