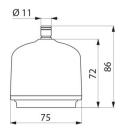

### FILT'RAY 1-month tap filter - Ref. AT030728

| Technology | Point-of-use filtration            |
|------------|------------------------------------|
| Height     | 72mm                               |
| Length     | 75mm                               |
| Flow rate  | 6.3 lpm at 3 bar, 2.2 lpm at 1 bar |
| Lifespan   | 1 month                            |
| Norms      | ACS (                              |
|            |                                    |