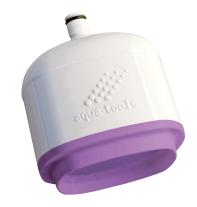

# FILT'RAY 1-month tap filter

Ref. AT030728

Non-sterile

## **DESCRIPTION**

FILT'RAY 1-month tap filter

Ref. AT030728

AQUATOOLS anti-Legionella and all-germ tap filter, shower spray.

Device made from MBS.

Membrane type: tubular microfiltration.

Membrane made from polyethylene.