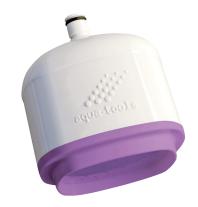

### FILT'RAY 2-month filter for fixed, wall-mounted showers Ref. AT030768

AQUATOOLS anti-Legionella and all-germ filter for fixed, wall-mounted showers (shower panels).

Device made from MBS.

Membrane type: tubular microfiltration.

#### **ADVANTAGES**

Anti-Legionella and all-germ

Lifespan: 2 months from installation

Bubl'air Wash: longer filter life

Rapid installation with no tools required