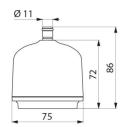

## FILT'RAY 2-month filter for fixed, wall-mounted showers - Ref. AT030768

| Technology | Point-of-use filtration             |
|------------|-------------------------------------|
| Height     | 72mm                                |
| Length     | 75mm                                |
| Flow rate  | 13.1 lpm at 3 bar, 3.9 lpm at 1 bar |
| Lifespan   | 2 months                            |
| Norms      | ACS (                               |