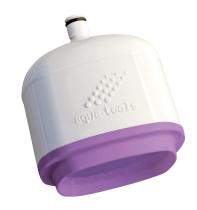

# FILT'RAY 3-month filter for fixed, wall-mounted showers

Ref. AT030741

Non-sterile

### FILT'RAY 3-month filter for fixed, wall-mounted showers Ref. AT030741

AQUATOOLS anti-Legionella and all-germ filter for fixed, wall-mounted showers (shower panels).

Device made from MBS.

Membrane type: tubular microfiltration.

#### **ADVANTAGES**

Anti-Legionella and all-germ

Lifespan: 3 months from installation

Bubl'air Wash: longer filter life

Rapid installation with no tools required