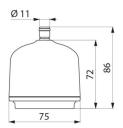

## FILT'RAY 3-month filter for fixed, wall-mounted showers - Ref. AT030741

| Technology | Point-of-use filtration             |
|------------|-------------------------------------|
| Height     | 72mm                                |
| Length     | 75mm                                |
| Flow rate  | 13.1 lpm at 3 bar, 3.9 lpm at 1 bar |
| Lifespan   | 3 months                            |
| Norms      | ACS ( € SWRAS                       |