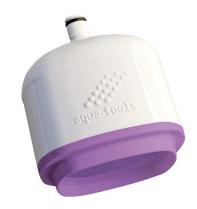

### FILT'RAY wall-mounted fixed shower, 4 months

Ref. AT030742

AQUATOOLS anti-Legionella and all-germ filter for fixed, wall-mounted showers (shower panels).

Device made from MBS.

Membrane type: tubular microfiltration.

Membrane made from polyethylene.

Pore cut-off threshold: 0.1μm nominal and 0.2μm absolute sterilising grade.

Filtration flow rate: 13.1 lpm at 3 bar and 3.9 lpm at 1 bar (filter only, excludes any flow rate restriction in the shower). Maximum upstream pressure at the point-of-use: 5 bar.

# ADVANTAGES

Anti-Legionella and all-germ

Lifespan: 4 months from installation

Bubl'air Wash: longer filter life

Rapid installation with no tools required