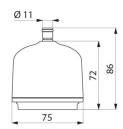

#### FILT'RAY wall-mounted fixed shower, 4 months - Ref. AT030742

| Technology | Point-of-use filtration                |
|------------|----------------------------------------|
| Height     | 72mm                                   |
| Length     | 75mm                                   |
| Flow rate  | 13.1 lpm at 3 bar and 3.9 lpm at 1 bar |
| Lifespan   | 4 months                               |
| Norms      | ACS (                                  |
|            |                                        |