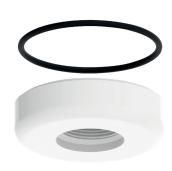

## Adaptor for rapid connection to a PRESTO shower panel

Ref. AT030317

Compatible with M24X125 push-fit connector

## **DESCRIPTION**

Adaptor for rapid connection to a PRESTO shower panel Ref. AT030317

M24x125 adaptor for rapid connection to PRESTO shower panels (DL400...). Compatible with push-fit connectors M24X125: AT820125 & AT821125 (refer to the corresponding product sheet).