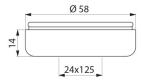

## TECHNICAL CHARACTERISTICS

Adaptor for rapid connection to a PRESTO shower panel - Ref. AT030317

| Connector | 24x125 |
|-----------|--------|
| Height    | 14mm   |
| Length    | 58mm   |
| Norms     | ACS    |
|           |        |