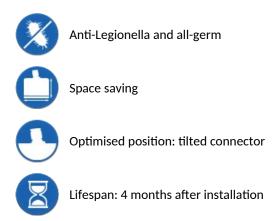

### **ADVANTAGES**

#### DESCRIPTION

FILT'RAY Compact 4-month tap and wall-mounted shower head filter Ref. AT30450

AQUATOOLS anti-Legionella and all-germ tap and wall-mounted shower filter, shower spray. Device made from ABS. Membrane type: tubular microfiltration. Membrane made from polyethylene. Pore cut-off threshold: 0.1µm nominal and 0.2µm absolute sterilising grade. Qualified water volume per duration of use: 12,000 litres. Filtration flow rate: 4.6 lpm at 1 bar, 7.6 lpm at 3 bar and 9.4 lpm at 5 bar (filter only, excludes any flow rate restriction in the tap). Space saving, suitable for taps with a low spout height: H. 63mm, Ø 56mm. Controlled management of retro-contamination: protective skirt and angled connector for optimal positioning (filter position can be adjusted so the water does not flow directly on to the waste). Maximum upstream pressure at the point-of-use: 5 bar. Maximum lifespan: 4 months after installation. Resistance to thermal shocks: 70°C for 30 minutes. Resistance to chemical shocks: active chlorine levels up to 100 ppm for 4 hours (cumulative total). Non-sterile filter. CE Class I medical device. Reference for a single unit. Must be ordered in multiples of 10. Packaged in boxes of 10 units.