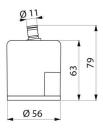

#### DESCRIPTION

FILT'RAY Compact 4-month tap and wall-mounted shower head filter Ref. AT30450

AQUATOOLS anti-Legionella and all-germ tap and wall-mounted shower filter, shower spray. Device made from ABS. Membrane type: tubular microfiltration. Membrane made from polyethylene. Pore cut-off threshold: 0.1µm nominal and 0.2µm absolute sterilising grade. Qualified water volume per duration of use: 12,000 litres. Filtration flow rate: 4.6 lpm at 1 bar, 7.6 lpm at 3 bar and 9.4 lpm at 5 bar (filter only, excludes any flow rate restriction in the tap). Space saving, suitable for taps with a low spout height: H. 63mm, Ø 56mm. Controlled management of retro-contamination: protective skirt and angled connector for optimal positioning (filter position can be adjusted so the water does not flow directly on to the waste). Maximum upstream pressure at the point-of-use: 5 bar. Maximum lifespan: 4 months after installation. Resistance to thermal shocks: 70°C for 30 minutes. Resistance to chemical shocks: active chlorine levels up to 100 ppm for 4 hours (cumulative total). Non-sterile filter. CE Class I medical device. Reference for a single unit. Must be ordered in multiples of 10. Packaged in boxes of 10 units.

## FILT'RAY Compact 4-month tap and wall-mounted shower head filter - Ref. AT30450

| Technology | Point-of-use filtration                                 |
|------------|---------------------------------------------------------|
| Height     | 63mm                                                    |
| Flow rate  | 4.6 lpm at 1 bar, 7.6 lpm at 3 bar and 9.4 lpm at 5 bar |
| Diameter   | 56mm                                                    |
| Lifespan   | 4 months                                                |
| Norms      |                                                         |