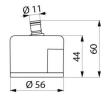

(filter only, excludes any flow rate restriction in the tap/shower). Space saving, suitable for taps with a low spout height: H. 44mm, Ø 46mm.

Controlled management of retro-contamination: protective skirt and angled connector for optimal positioning (filter position can be adjusted so the water does not flow directly on to the waste).

#### FILT'RAY Compact 2-month tap and wall shower filter - Ref. AT20250

| Technology | Point-of-use filtration                                  |
|------------|----------------------------------------------------------|
| Height     | 44mm                                                     |
| Flow rate  | 3 lpm at 1 bar, 5.5 lpm at 3 bar and<br>7.4 lpm at 5 bar |
| Diameter   | 56mm                                                     |
| Lifespan   | 2 months                                                 |
| Norms      | ACS WRAS KTW BWGL                                        |