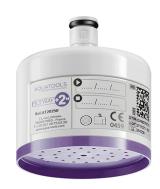

# FILT'RAY Compact 2-month tap and wall shower filter

Ref. AT20250

Sterile

### FILT'RAY Compact 2-month tap and wall shower filter

Ref. AT20250

AQUATOOLS anti-Legionella and all-germ tap and wall-mounted shower filter, shower spray.

Device made from ABS.

Membrane type: tubular microfiltration.