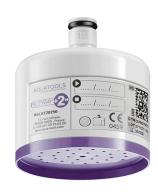

# FILT'RAY Compact 2-month tap and wall shower filter

Ref. AT20250

Sterile

# FILT'RAY Compact 2-month tap and wall shower filter

Ref. AT20250

AQUATOOLS anti-Legionella and all-germ tap and wall-mounted shower filter, shower spray.

Device made from ABS.

Membrane type: tubular microfiltration.