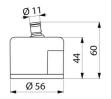

(filter only, excludes any flow rate restriction in the tap/shower).

Space saving, suitable for taps with a low spout height: H. 44mm, Ø 46mm. Controlled management of retro-contamination: protective skirt and angled connector for optimal positioning (filter position can be adjusted so the water does not flow directly on to the waste).

### FILT'RAY Compact 2-month tap and wall shower filter - Ref. AT20250

| Technology | Point-of-use filtration                               |
|------------|-------------------------------------------------------|
| Height     | 44mm                                                  |
| Flow rate  | 3 lpm at 1 bar, 5.5 lpm at 3 bar and 7.4 lpm at 5 bar |
| Diameter   | 56mm                                                  |
| Lifespan   | 2 months                                              |
| Norms      | ACS WRAS KTW BWGL                                     |